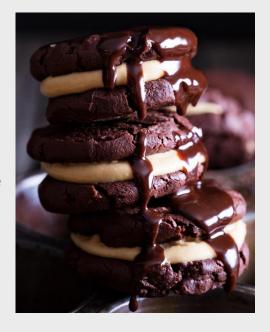

#### **BROWNIE COOKIE PB SAMMIES**

Use Imperial Brownie Mix for speed-scratch perfection: Use a #30 scoop, dropped 4X8 on a full sheet pan. Bake in preheated oven until cookies are just set, about 9 minutes, cool on rack. Use Peanut Butter Icing to fill center. To serve, drizzle with Supreme Fudge Icing. Can be made in individual or shareable sizes!