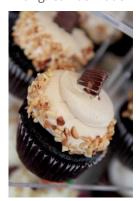

### **BURIED TREASURE CAKES**

Poke a small hole in top center of cupcake; fill with Lawrence Foods Supreme Fudge Icing or Banana Crème Filling. Ice top with Lawrence Foods Peanut Butter Buttercrème Icing. Dip edges in chopped peanuts; top with chocolate peanut butter candy. Or try yellow cupcakes filled with Strawberry or Raspberry Filling.