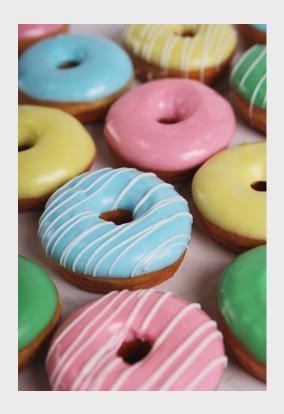

## CELEBRATE SPRING WITH LAWRENCE FOODS!

**Colored Decocrèmes® Icings** – Color never tasted so good! Our proprietary Sureshade® Decocrèmes® Icing formulas will not fade or bleed.

**Colored Ice-N-Sets®** – Perfect for donuts and cakes, just heat and dip or pour to add a pop of color to your displays.

#### SHADES OF PASTEL

Pastel colors are considered springtime colors because of their delicate, subdued shades. Each color has meaning, and when combined, celebrate the rebirth of the spring season.

- Yellow is joy and happiness. It is the sun shining on a clear, spring day.
- Pink is a fresh beginning, a healthy new start, and playfulness.
- Blue is the color of the sky and water. It suggests peace and harmony. It is the clear blue sky and rain that brings forth the spring growth.