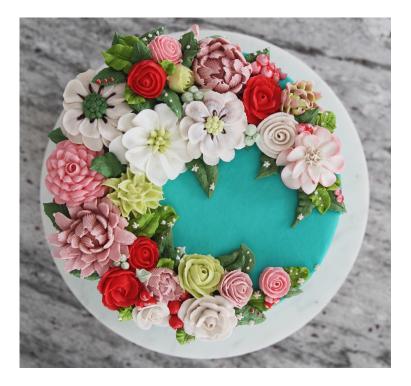

## CELEBRATE SPRING WITH LAWRENCE FOODS!

**Colored Decocrèmes® Icings** – Color never tasted so good! Our proprietary Sureshade® Decocrèmes® Icing formulas will not fade or bleed.

**Colored Ice-N-Sets®** – Perfect for donuts and cakes, just heat and dip or pour to add a pop of color to your displays.

#### SHADES OF PASTEL

Pastel colors are considered springtime colors because of their delicate, subdued shades. Each color has meaning, and when combined, celebrate the rebirth of the spring season.

- Yellow is joy and happiness. It is the sun shining on a clear, spring day.
- Pink is a fresh beginning, a healthy new start, and playfulness.
- Blue is the color of the sky and water. It suggests peace and harmony. It is the clear blue sky and rain that brings forth the spring growth.