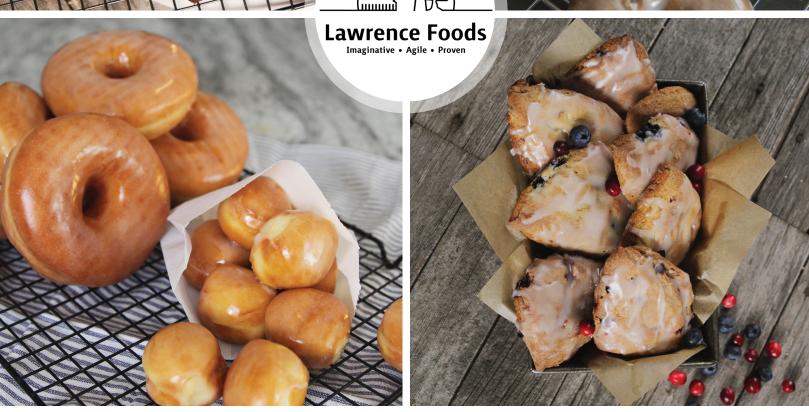

## GLAZE 'N GLOSS®

- Enhances donuts and pastries with a thin, transparent shine that will outlast the freshness of the confections in your display case.
- · Yields 25 to 50% more coverage than other donut glazes.
- Developed for use on pre-fried and fresh fried donuts.

OUR DONUT GLAZES BEAUTIFULLY COMPLIMENT THESE OTHER LAWRENCE FOODS PRODUCTS:

- IMPERIAL™ CRÈME CAKE MIXES
- CHIFFON CAKE MIX
- ANGEL FOOD CAKE MIX
- QUICK BREAD MIXES