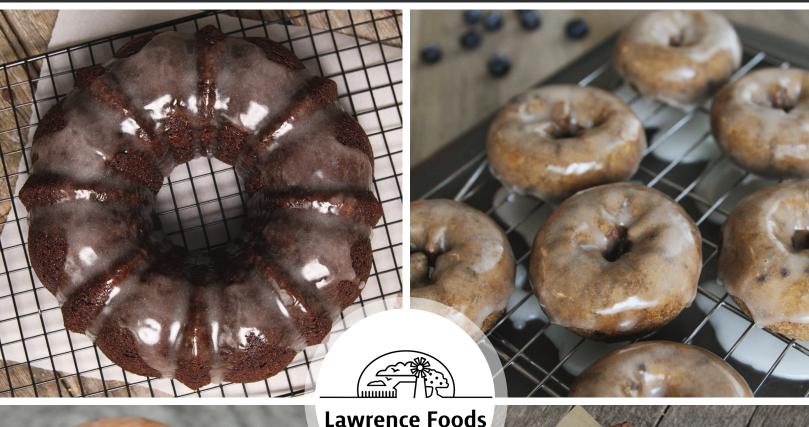

# donut glazes

Lawrence Foods ready to use, shelf stable donut glazes are specifically developed to provide a superior finish for donuts, cakes and pastries.

### SUPREME™ DONUT GLAZE

- Smooth and creamy clean taste.
- Superior coverage that lasts without dulling.
- Can be used with or without heat over donuts.
- Developed for use on pre-fried and fresh fried donuts.

### DIAMOND GLAZE®

- · Dries quickly to a bright, clear shine.
- · Thin flexible coating resistant to dry cracking.
- · Developed for use on pre-fried donuts.