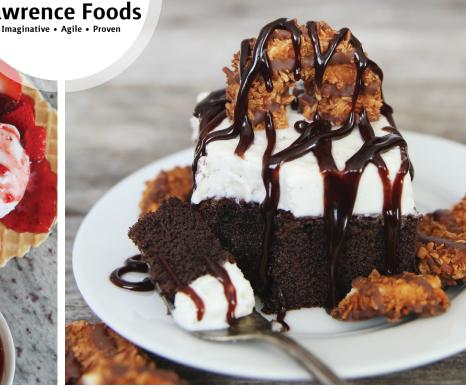

## CLASSIC PROFILES

- Real fruit pieces in a delicate slurry enhances natural flavor.
- Toppings create value by allowing trade-ups. Turn scoops to sundaes and pies to ala mode.
- No unnatural aftertaste.
- · Wholesome Hot Fudge available by special order.

## PERFORMANCE ATTRIBUTES

- Convenient, shelf stable and ready to use.
- · Work well as variegates and mix-ins for concretes.

PAIR LAWRENCE FOODS ICE CREAM TOPPINGS WITH THESE OTHER GREAT PRODUCTS.

- ORCHARD FRESH FILLINGS®
- IMPERIAL™ BROWNIE BASE
- WHIP N FROST® DRY WHIPPING AGENT