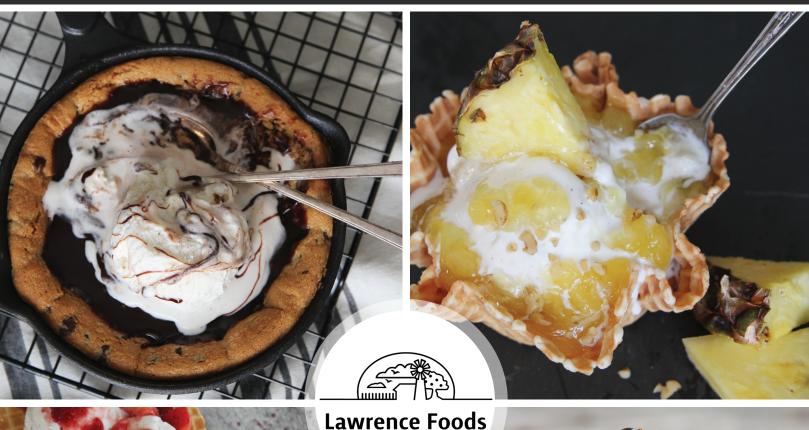

## CLASSIC PROFILES

- Real fruit pieces in a delicate slurry enhances natural flavor.
- Toppings create value by allowing trade-ups. Turn scoops to sundaes and pies to ala mode.
- No unnatural aftertaste.
- · Wholesome Hot Fudge available by special order.

## PERFORMANCE ATTRIBUTES

- Convenient, shelf stable and ready to use.
- · Work well as variegates and mix-ins for concretes.

PAIR LAWRENCE FOODS ICE CREAM TOPPINGS WITH THESE OTHER GREAT PRODUCTS.

- ORCHARD FRESH FILLINGS®
- IMPERIAL™ BROWNIE BASE
- WHIP N FROST® DRY WHIPPING AGENT