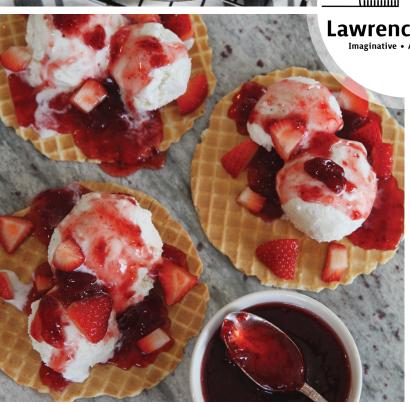

## CLASSIC PROFILES

- Real fruit pieces in a delicate slurry enhances natural flavor.
- Toppings create value by allowing trade-ups. Turn scoops to sundaes and pies to ala mode.
- No unnatural aftertaste.
- · Wholesome Hot Fudge available by special order.

## PERFORMANCE ATTRIBUTES

- Convenient, shelf stable and ready to use.
- · Work well as variegates and mix-ins for concretes.

PAIR LAWRENCE FOODS ICE CREAM TOPPINGS WITH THESE OTHER GREAT PRODUCTS.

- ORCHARD FRESH FILLINGS®
- IMPERIAL™ BROWNIE BASE
- WHIP N FROST® DRY WHIPPING AGENT