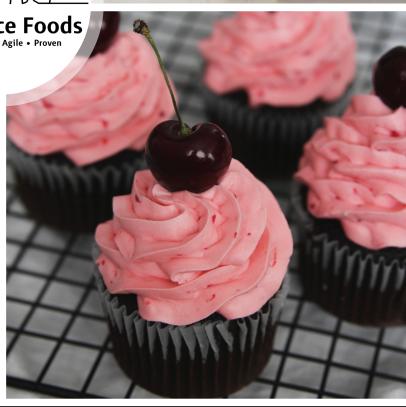

## CLASSIC PROFILES

- Pomolenes® are Lawrence Foods' improved types of icing fruits.
- Fruit is concentrated to provide consistency from pail to pail.
- Thick viscosity includes fruit pulp to add visual interest to the finished product.

## PERFORMANCE ATTRIBUTES

- Create versatility by adding Pomolenes® to your batters. Great for muffins, cakes and cake donuts.
- Great when added to icings and glazes for a burst of color and flavor
- Whipped toppings and mousse mixes benefit from an extra dose as well.

TRY COMBINING POMOLENES® TO THESE OTHER LAWRENCE FOODS PRODUCTS:

- BUTTERCRÈME ICINGS
- MOUSSE BASES
- PARFAIT MIXES
- IMPERIAL™ CRÈME CAKE MIX
- CHIFFON CAKE MIX
- ANGEL FOOD CAKE MIX
- DONUT GLAZES