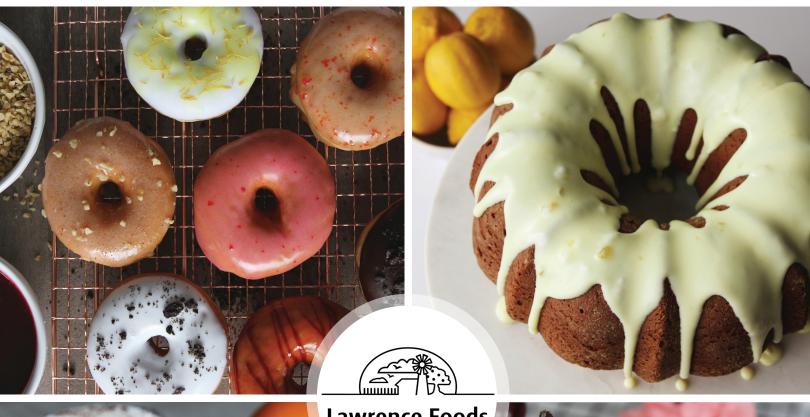

## CLASSIC PROFILES

- Pomolenes® are Lawrence Foods' improved types of icing fruits.
- Fruit is concentrated to provide consistency from pail to pail.
- Thick viscosity includes fruit pulp to add visual interest to the finished product.

## PERFORMANCE ATTRIBUTES

- Create versatility by adding Pomolenes® to your batters. Great for muffins, cakes and cake donuts.
- Great when added to icings and glazes for a burst of color and flavor
- Whipped toppings and mousse mixes benefit from an extra dose as well.

TRY COMBINING POMOLENES® TO THESE OTHER LAWRENCE FOODS PRODUCTS:

- BUTTERCRÈME ICINGS
- MOUSSE BASES
- PARFAIT MIXES
- IMPERIAL™ CRÈME CAKE MIX
- CHIFFON CAKE MIX
- ANGEL FOOD CAKE MIX
- DONUT GLAZES