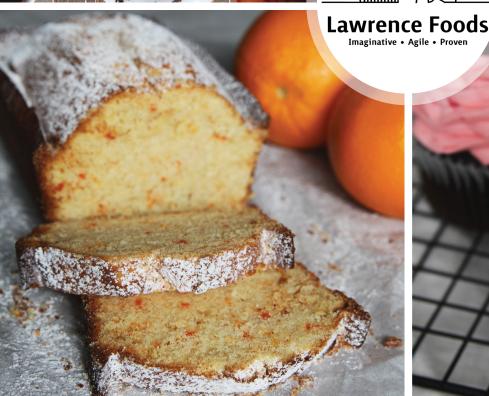

## CLASSIC PROFILES

- Pomolenes® are Lawrence Foods' improved types of icing fruits.
- Fruit is concentrated to provide consistency from pail to pail.
- Thick viscosity includes fruit pulp to add visual interest to the finished product.

## PERFORMANCE ATTRIBUTES

- Create versatility by adding Pomolenes® to your batters. Great for muffins, cakes and cake donuts.
- Great when added to icings and glazes for a burst of color and flavor
- Whipped toppings and mousse mixes benefit from an extra dose as well.

TRY COMBINING POMOLENES® TO THESE OTHER LAWRENCE FOODS PRODUCTS:

- BUTTERCRÈME ICINGS
- MOUSSE BASES
- PARFAIT MIXES
- IMPERIAL™ CRÈME CAKE MIX
- CHIFFON CAKE MIX
- ANGEL FOOD CAKE MIX
- DONUT GLAZES