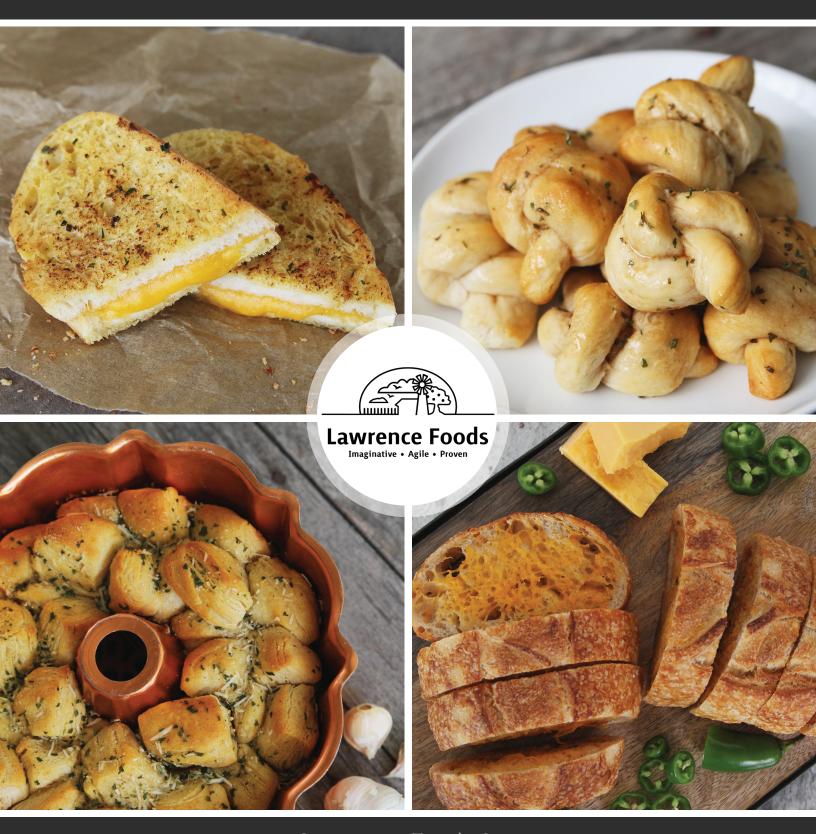

## CLASSIC PROFILES

- Asiago Parsley Spread blends premium asiago and parsley flakes.
- Cheddar Jalapeño Spread accents sharp cheddar with diced jalapeño peppers.
- Garlic Spread boasts a rich garlic profile with no harsh taste.

APPLICATION IDEAS ARE LIMITLESS. TRY USING THE SPREADS WITH THE IDEAS BELOW:

- BREADS, ROLLS & BREADSTICKS
- FOCACCIA & FLATBREADS
- PASTA, RICE & GRAINS
- SEAFOOD, CHICKEN & BEEF
- BAKED POTATOES & VEGETABLES
- DIPS & SAUCES