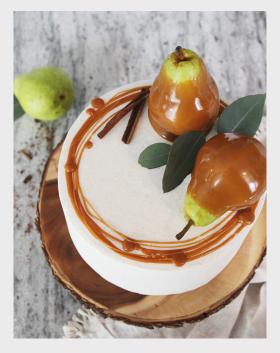

- Caramel is the number three dessert flavor on restaurant menus. According to *Datassentials MenuTrends*, it is second only to chocolate and vanilla.
- Caramel is the perfect complement to a variety of flavors. Pair it with chocolate or vanilla to make a decadent dessert.
- The richness and sweetness of caramel balances the crisp acidity of fruits such as apples and pears.