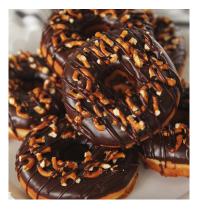

#### **CHOCOLATE PRETZEL DONUTS**

Dip donuts in Chocolate Ice-N-Set®. Top with pretzels or potato chips for a delicious combination of sweet and salty.