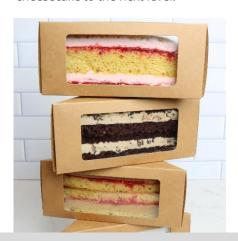

### Buttercrème Sandwiches

Layered to resemble sliced sandwiches, these cake slices are packed with flavor. Featuring flavored buttercrème and fruit fillings, these are a great way to add variety and dynamism to deli cases and retail displays.