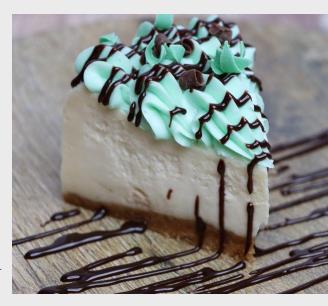

#### **Buttercrème Topped Cheesecakes**

Rich creamy cheesecake becomes the best complement to our Flavored Decocrèmes® Icings as a simple delicious topping. Adding color and assorted flavors can take a classic plain cheesecake to the next level.