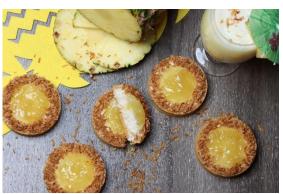

### **Peach Bellini Trifle**

A classic cocktail of frozen peaches and sparkling wine, the Bellini is a delicious fruity sip. This parfait brings together our Pink Champagne Decocrèmes® Icing and Peach EZ Squeeze® Filling to evoke the crisp bubbly feeling of the beverage. Parfaits made with our delightful ready-to-use bakery products are easy to produce in bulk with little effort. Top with Whip-N-Frost® for a light, creamy garnish.