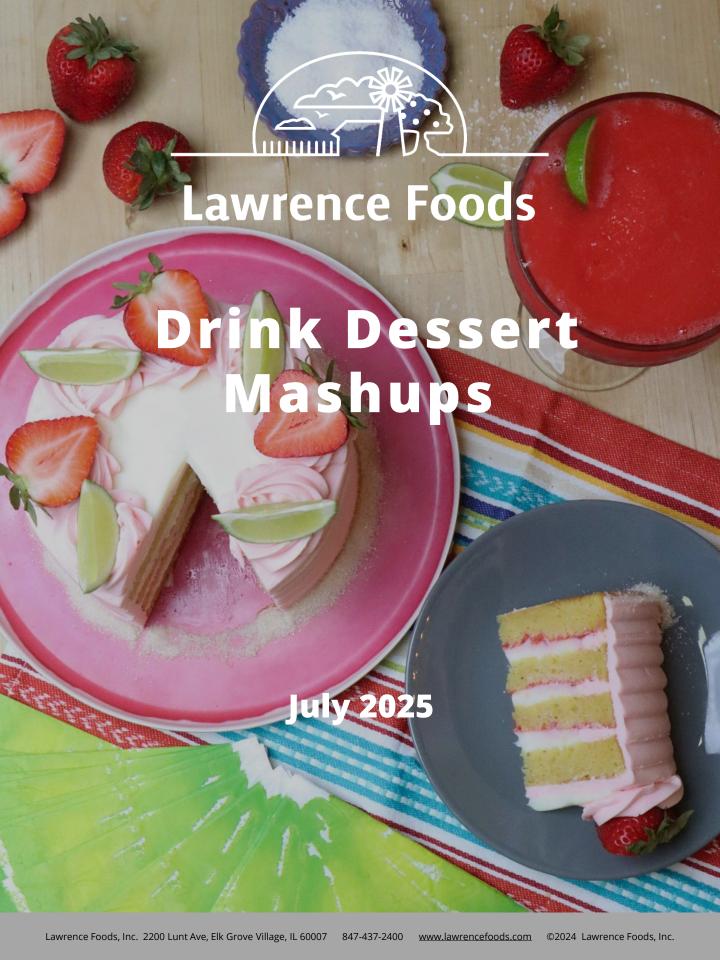

# PASTRY CASE Pina Colada Tarts

This tart delivers the beachy flavors of the classic pineapple and coconut drink in a crisp shell. The dessert is filled with Coconut Cream Filling, topped with Pineapple EZ Squeeze® Filling, and garnished with toasted coconut.