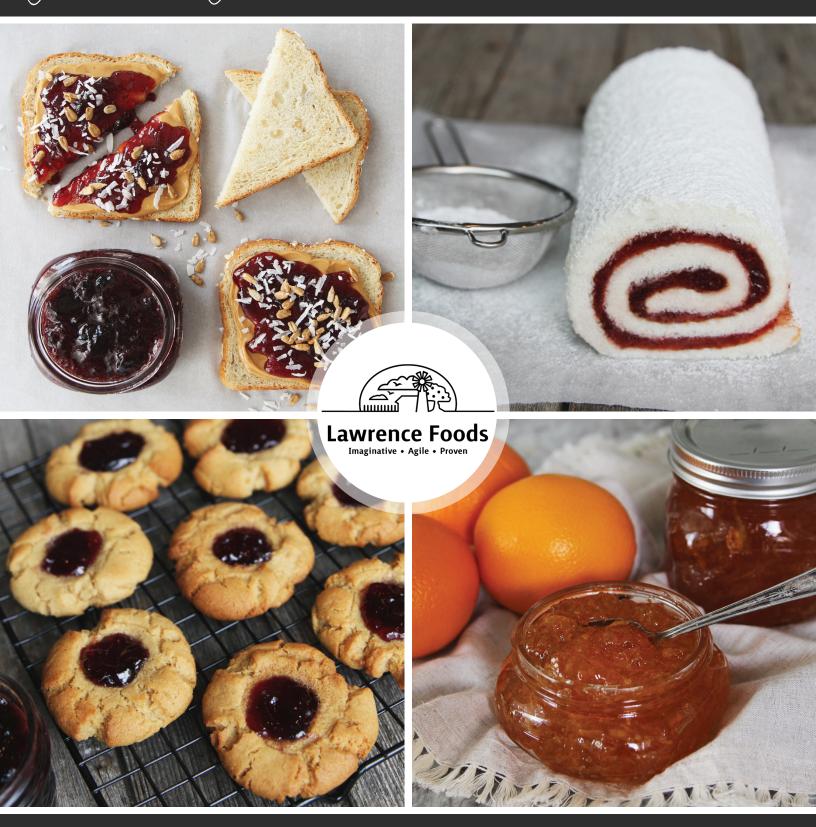

## CLASSIC PROFILES

- · Jellies and preserves offer value and versatility.
- Made with the highest quality fruit which delivers a true fruit flavor.
- Shelf stable and ready to use.

## PERFORMANCE ATTRIBUTES

- Major Spreads are specifically formulated for cake layer applications.
- Raspberry is pectin based and loaded with true fruit flavor.
- · Coconut Spread is thick with rich coconut flakes.

plem ent

PAIR LAWRENCE FOODS JAMS AND SPREADS WITH THESE ITEMS TO CREATE A DESSERT THAT BUILDS SALES.

- CAKE LAYERS
- DONUTS
- TART SHELLS
- PASTRIES & DOUGHS

| ltem # | GTIN           | Description                  | NET | Pack        | Kosher |
|--------|----------------|------------------------------|-----|-------------|--------|
| 102003 | 00089763020036 | Kosher Concord Grape Jelly   | 11  | 1 GL PL     | K-P    |
| 117998 | 10089763179984 | Mixed Fruit Jelly            | 48  | 6/ 10# Cans | K-P    |
| 101806 | 10089763018061 | Orange Marmalade             | 48  | 6/ 10# Cans | K-P    |
| 117406 | 10089763174064 | Pure Apple Jelly             | 48  | 6/ 10# Cans | K-P    |
| 102001 | 00089763020012 | Pure Apple Jelly             | 11  | 1 GL PL     | K-P    |
| 117606 | 10089763176068 | Pure Grape Jelly             | 48  | 6/ #10 Cans | K-P    |
| 101606 | 10089763016067 | Raspberry Preserves          | 48  | 6/ #10 Cans | K-P    |
| 108406 | 10089763084066 | Strawberry Preserves         | 48  | 6/ #10 Cans | K-P    |
| 136014 | 10089763360146 | Apple Spread                 | 48  | 6/ #10 Cans | K-P    |
| 136016 | 10089763360160 | Grape Spread                 | 48  | 6/ #10 Cans | K-P    |
| 126658 | 00089763266588 | Coconut Spread               | 22  | 2 GL PL     | K-P    |
| 127101 | 00089763271018 | Major Raspberry Fruit Spread | 21  | 2 GL PL     | K-P    |