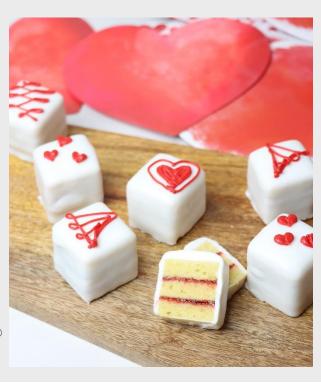

## **Black Raspberry Petite Fours**

Layers of Black Raspberry Free-Flo Jelly™ and almond cake make these petite fours an elegant dessert. Vanilla Ice-N-Set® and Sureshades® Red Decocrèmes® provide the smooth and sweet finish. Simply warm the Ice-N-Set® and dip or coat the perfect squares.