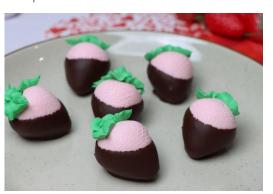

## Chocolate "Strawberries"

This strawberry dessert is made with Strawberry Decocrèmes® Icing and Major Brownie Mix. Simply pipe buttercrème in strawberry mold and press in brownie. Freeze to unmold and dip in chocolate. Finish with Sureshades® Green Decocrèmes® Icing.